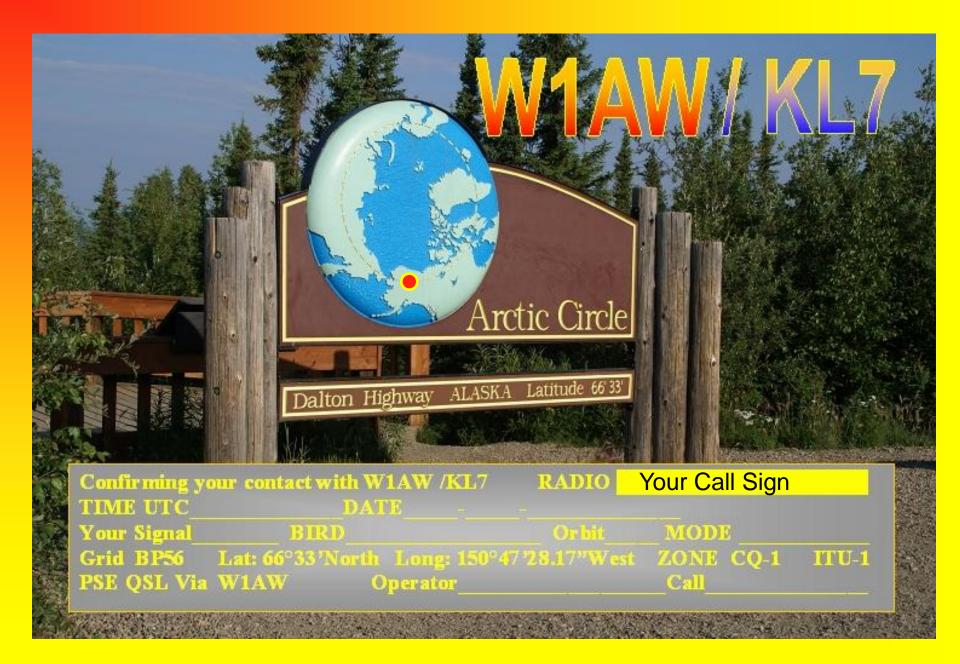

Start at the SeaPac 2007 ARRL **Convention in the main** lobby and end up on the **Alaskan Arctic Circle** running W1AW/KL7 using ICOM Sponsored **Transceivers and Power Amps.** 

**Talk with the ARRL Director** and get his help with the approval to use W1AWup on The Alaskan **Arctic Circle.** 