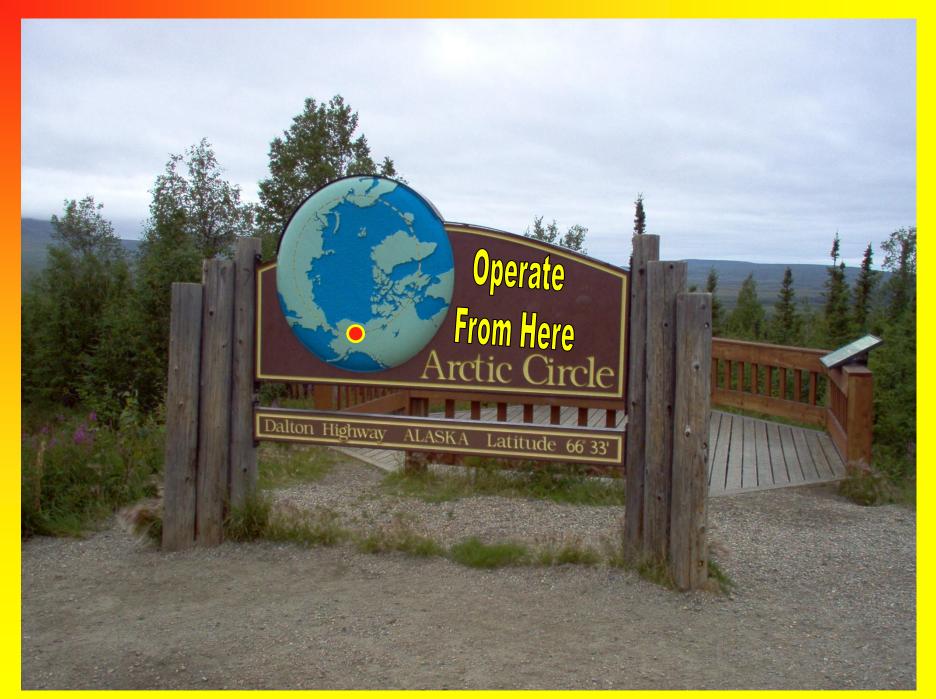

Start at the SeaPac 2007 ARRL **Convention in the main** lobby and end up on the **Alaskan Arctic Circle** running W1AW/KL7 using ICOM Sponsored **Transceivers and Power Amps.** 

**Talk with the ARRL Director** and get his help with the approval to use W1AWup on The Alaskan **Arctic Circle.** 