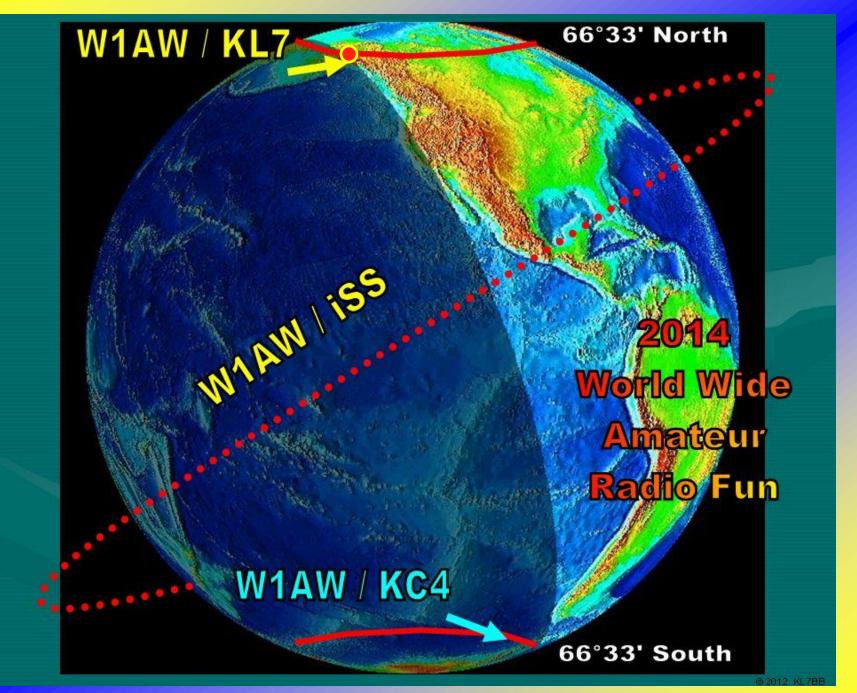

Start at the SeaPac 2007 ARRL **Convention in the main** lobby and end up on the **Alaskan Arctic Circle** running W1AW/KL7 using ICOM Sponsored **Transceivers and Power Amps.** 

**Talk with the ARRL Director** and get his help with the approval to use W1AWup on The Alaskan **Arctic Circle.** 

## **Be Visible** With your plan to **operate a Special Event Station like** M1AM/ISS

Pick a spot Where your plan to operate a Special **Event Station like** W1AW/ISS, Where you can get an **Amateur Radio License to Operate the Radios.** 