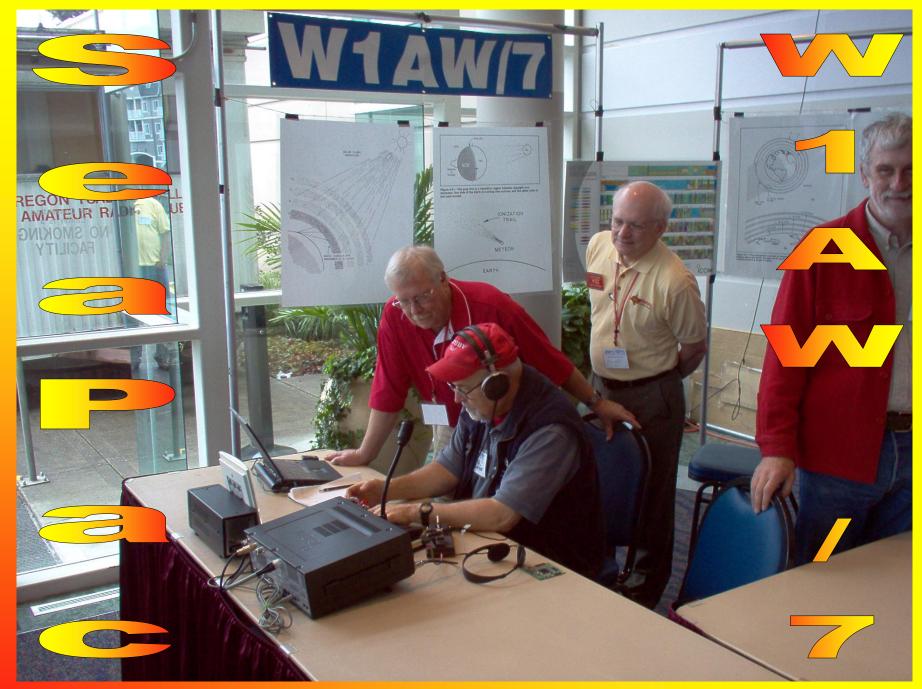

Start at the SeaPac 2007 ARRL **Convention in the main** lobby and end up on the **Alaskan Arctic Circle** running W1AW/KL7 using ICOM Sponsored **Transceivers and Power Amps.** 

**Talk with the ARRL Director** and get his help with the approval to use W1AWup on The Alaskan **Arctic Circle.** 

## **Be Visible** With your plan to **operate a Special Event Station like** M1AM/ISS

Pick a spot Where your plan to operate a Special **Event Station like** W1AW/ISS, Where you can get an **Amateur Radio License to Operate the Radios.** 