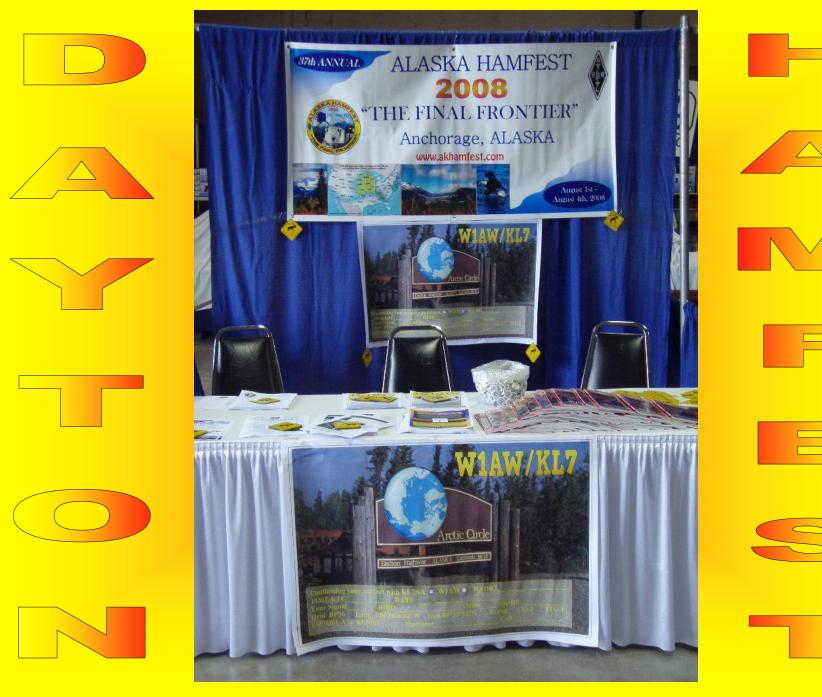

Start at the SeaPac 2007 ARRL **Convention in the main** lobby and end up on the **Alaskan Arctic Circle** running W1AW/KL7 using ICOM Sponsored **Transceivers and Power Amps.** 

**Talk with the ARRL Director** and get his help with the approval to use W1AWup on The Alaskan **Arctic Circle.** 