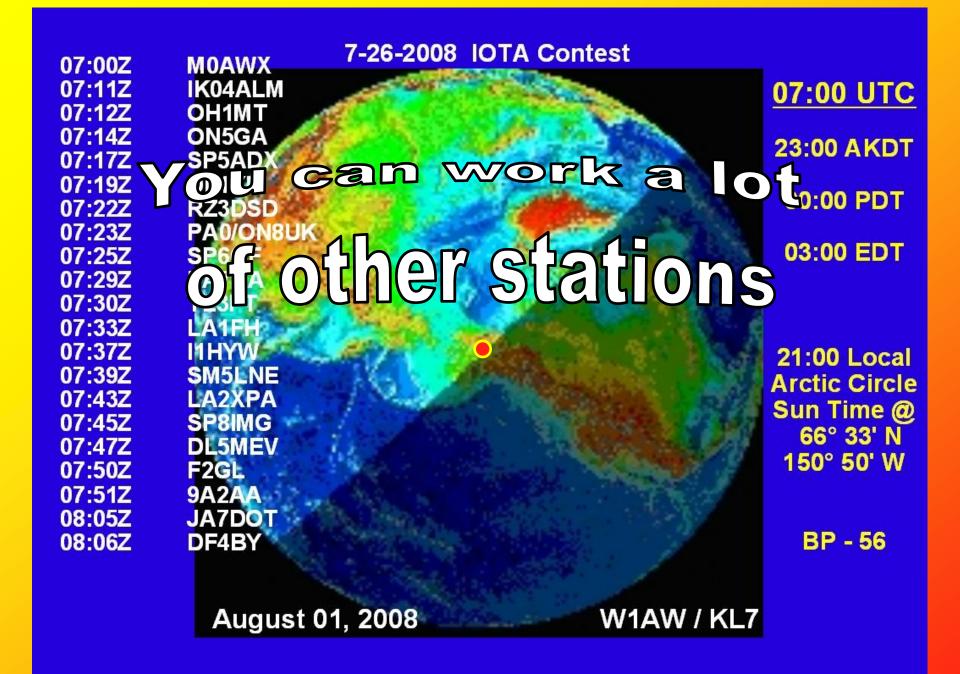

Start at the SeaPac 2007 ARRL **Convention in the main** lobby and end up on the **Alaskan Arctic Circle** running W1AW/KL7 using ICOM Sponsored **Transceivers and Power Amps.** 

**Talk with the ARRL Director** and get his help with the approval to use W1AWup on The Alaskan **Arctic Circle.** 