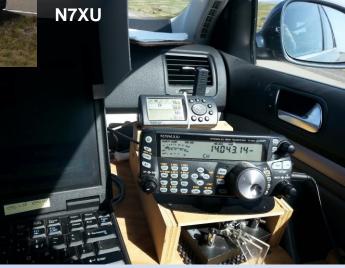

ome gross errors (sent location code, dates)
- Work with submitter to fix others (e.g., unreadable log file, missing information)
- Send return email to QSL receipt and classification





# Scoring

- Homebrew scoring software by K2DI.
  - Linux-based (not Windows). Re-scores all logs.
  - Checks for dupes and bad state/county codes.
  - Checks for NILs, busted calls, etc.
  - No penalty for Dupes!
  - Generates summaries (county activity, logging pgms, etc.)





### Prizes

- Certificates: first 3 places in each category and #1 in each state.
  - PDF certificates sent via email, a first for QSO parties, by 10 June, 5 weeks after event.
- Plaques:
  - About 35 plaques for first place in a Category
  - Sponsored by clubs and individuals, \$37 ea.
  - Managed by WS7N





### Mobile!











# 2014 7QP Results

- 527 logs submitted
  N1MM 85%, N3FJP 8%, All Others 7%
- 213 of 259 Counties covered





#### **2014** Statistics

- Stations:
- 7th: 1245
- RoW: 6998
- TTL: 8243
- Logs: 427
- Counties:







#### **County Expeditions**







## Jobs for Next Year

- Expand the Oregon email list to include all 2013 participants – not just logs rcvd. My job.
- Find a new NV sponsoring club & captain
- Write an article on 7QP for March '15 NCJ





2015 7QP May 2-3

#### See you then!