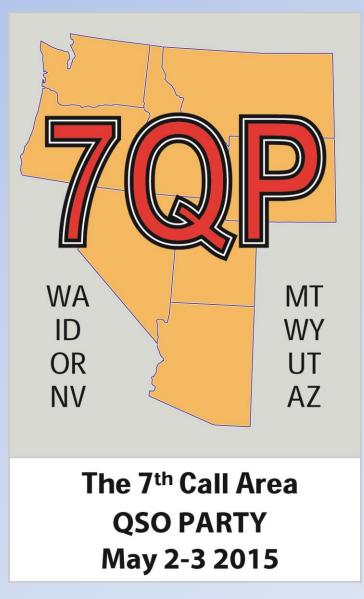

# Background

- Central OR DX Club had run the OR QSO Party (OQP) since <1995. It lacked something....</li>
- July 2005: Decided to expand OQP to obtain "Critical Mass".
- 7QP is 8 States and 259 Counties!

2015 7QP May 2-3