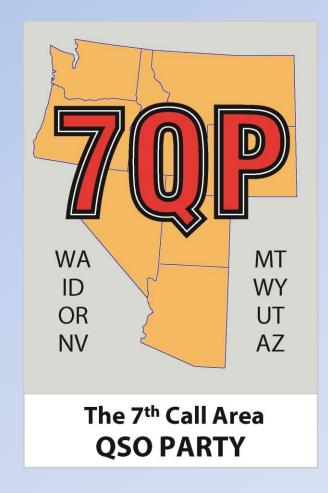

# What is a QSO Party?

- Us vs. Them:
  - The state makes QSOs with everybody
  - Outsiders make QSOs only with that state
- Score = QSO points x Multipliers
  - States, provinces and DX for insiders
  - Counties for outsiders
- Biggest QPs: CA, FL, 7QP, NEQP, GA, TX

# Background

- Central OR DX Club had run the OR QSO Party (OQP) since <1995. It lacked something....</li>
- July 2005: Decided to expand OQP to obtain "Critical Mass".
- 7QP is 8 States and 259 Counties!