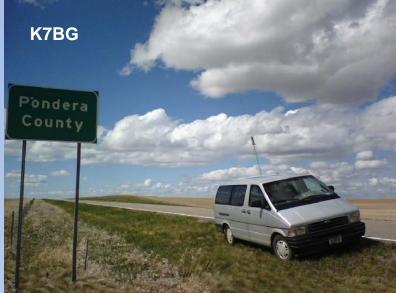

ix some gross errors (sent location code, dates)
- Work with submitter to fix others (e.g., unreadable log file, missing information)
- Send return email to QSL receipt and classification





# Scoring

- Homebrew scoring software by K2DI.
  - Linux-based (not Windows). Re-scores all logs.
  - Checks for dupes and bad state/county codes.
  - Checks for NILs, busted calls, etc.
  - No penalty for Dupes!
  - Generates summaries (county activity, logging pgms, etc.)





### Prizes

- Certificates: first 3 places in each category and #1 in each state.
  - PDF certificates sent via email, a first for QSO parties, by 10 June, 5 weeks after event.
- Plaques:
  - About 35 plaques for first place in a Category
  - Sponsored by clubs and individuals, \$37 ea.
  - Managed by WS7N





### Mobile!











# 2014 7QP Results

- 527 logs submitted
  N1MM 85%, N3FJP 8%, All Others 7%
- 213 of 259 Counties covered





#### **2014** Statistics

- Stations:
- 7th: 1245
- RoW: 6998
- TTL: 8243
- Logs: 427
- Counties:







#### **County Expeditions**







## Jobs for Next Year

- Expand the Oregon email list to include all 2013 participants – not just logs rcvd. My job.
- Find a new NV sponsoring club & captain
- Write an article on 7QP for March '15 NCJ





2015 7QP May 2-3

#### See you then!