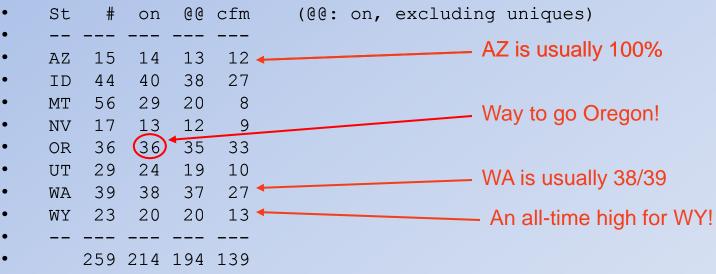

# 2014 7QP Results

- 527 logs submitted
  N1MM 85%, N3FJP 8%, All Others 7%
- 213 of 259 Counties covered

#### **2014** Statistics

- Stations:
- 7th: 1245
- RoW: 6998
- TTL: 8243
- Logs: 427
- Counties: