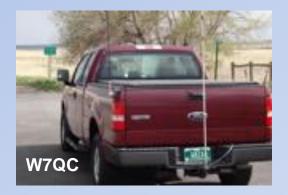

some gross errors (sent location code, dates)
- Work with submitter to fix others (e.g., unreadable log file, missing information)
- Send return email to QSL receipt and classification





# Scoring

- Homebrew scoring software by K2DI.
  - Linux-based (not Windows). Re-scores all logs.
  - Checks for dupes and bad state/county codes.
  - Checks for NILs, busted calls, etc.
  - No penalty for Dupes!
  - Generates summaries (county activity, logging pgms, etc.)





### Prizes

- Certificates: first 3 places in each category and #1 in each state.
  - PDF certificates sent via email, a first for QSO parties, by 10 June, 5 weeks after event.
- Plaques:
  - About 35 plaques for first place in a Category
  - Sponsored by clubs and individuals, \$37 ea.
  - Managed by WS7N





### Mobile!











# 2014 7QP Results

- 527 logs submitted
  N1MM 85%, N3FJP 8%, All Others 7%
- 213 of 259 Counties covered





#### **2014** Statistics

- Stations:
- 7th: 1245
- RoW: 6998
- TTL: 8243
- Logs: 427
- Counties:







#### **County Expeditions**







## Jobs for Next Year

- Expand the Oregon email list to include all 2013 participants – not just logs rcvd. My job.
- Find a new NV sponsoring club & captain
- Write an article on 7QP for March '15 NCJ





2015 7QP May 2-3

#### See you then!