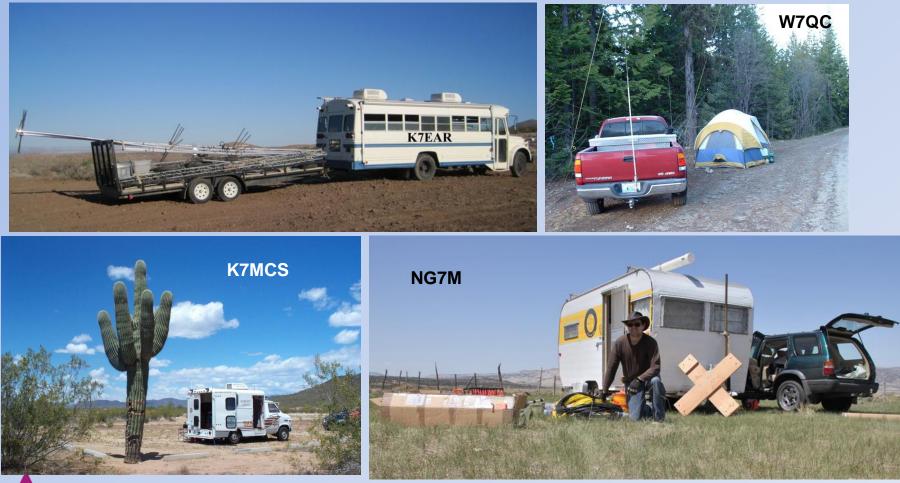

(not Windows). Re-scores all logs.
  - Checks for dupes and bad state/county codes.
  - Checks for NILs, busted calls, etc.
  - No penalty for Dupes!
  - Generates summaries (county activity, logging pgms, etc.)





### Prizes

- Certificates: first 3 places in each category and #1 in each state.
  - PDF certificates sent via email, a first for QSO parties, by 10 June, 5 weeks after event.
- Plaques:
  - About 35 plaques for first place in a Category
  - Sponsored by clubs and individuals, \$37 ea.
  - Managed by WS7N





### Mobile!











# 2014 7QP Results

- 527 logs submitted
  N1MM 85%, N3FJP 8%, All Others 7%
- 213 of 259 Counties covered





#### **2014** Statistics

- Stations:
- 7th: 1245
- RoW: 6998
- TTL: 8243
- Logs: 427
- Counties:







#### **County Expeditions**







## Jobs for Next Year

- Expand the Oregon email list to include all 2013 participants – not just logs rcvd. My job.
- Find a new NV sponsoring club & captain
- Write an article on 7QP for March '15 NCJ





2015 7QP May 2-3

#### See you then!