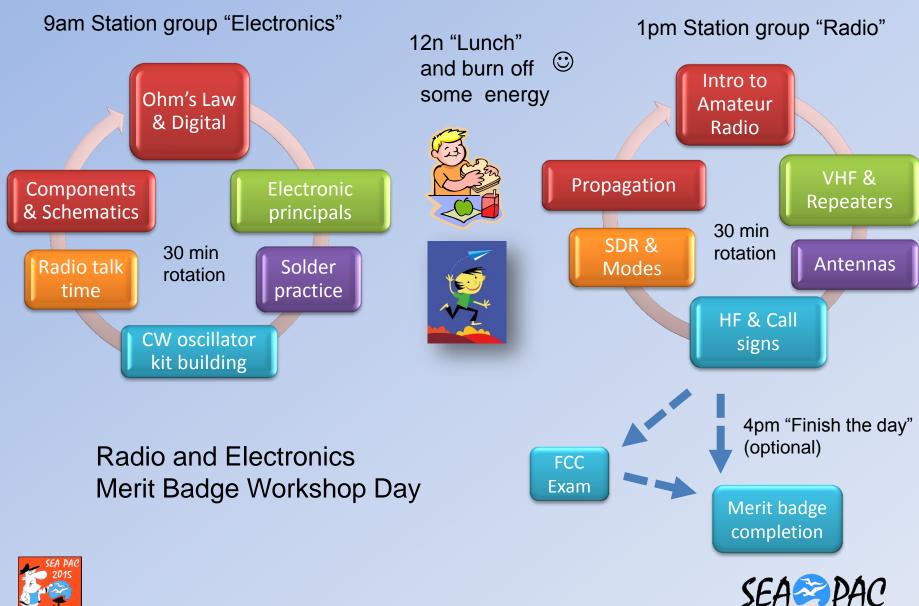

# Radio & electronics day details

- 2 times a year
- 8 hour program
  - 12 learning sessions of a ½ hr
  - Materials available for each session
  - Not much time to add additional information
  - FCC exam at end of the day
- Covers all of radio & electronics merit badges
- They build a keyer circuit with a 555 timer
- Price includes a key, the keyer kit, and the FCC exam

#### FCC Exam!

At the end of the day we have an optional FCC exam session for adults, kids and walk-ins

- The cost for the exam is bundled into each kid's registration so it is no additional cost to them to try for their license
- We run through ~40–60 adults and kids
- Using two or three VE team