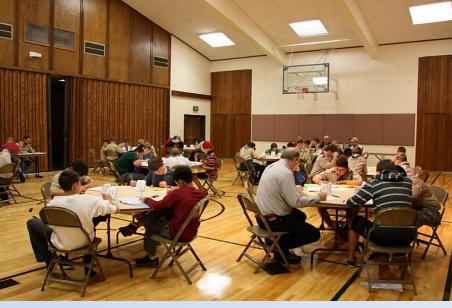

# Radio & electronics day details

- 2 times a year
- 8 hour program
  - 12 learning sessions of a ½ hr
  - Materials available for each session
  - Not much time to add additional information
  - FCC exam at end of the day
- Covers all of radio & electronics merit badges
- They build a keyer circuit with a 555 timer
- Price includes a key, the keyer kit, and the FCC exam

#### FCC Exam!

At the end of the day we have an optional FCC exam session for adults, kids and walk-ins

- The cost for the exam is bundled into each kid's registration so it is no additional cost to them to try for their license
- We run through ~40–60 adults and kids
- Using two or three VE team